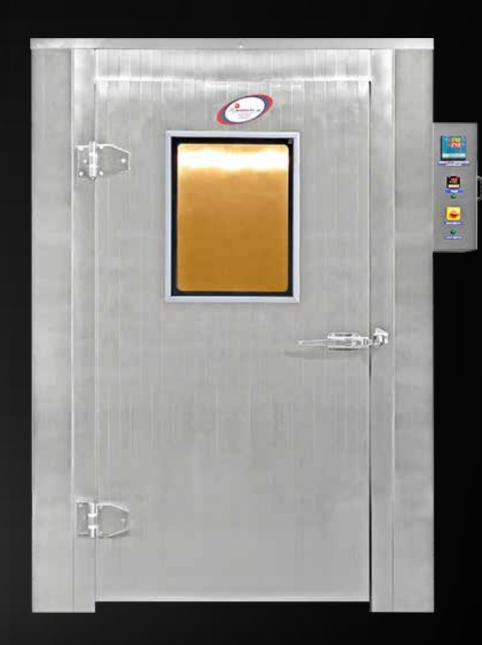

## **Twelve Trolley Proofer**

At CS aerotherm, we believe in helping our customers at every step of baking. We bring to you our proofer which will help you in proofing and resting the dough at optimum temperature. We understand how crucial proofing the dough is. Be assured you will always get the perfect risen dough ready to be baked.

## **B-2200PC12 Proofer Specifications**

| Details                                        | Specifications                     |
|------------------------------------------------|------------------------------------|
| Model                                          | B-2200PC12                         |
| Trolley Size (W x D x H) in mm / inches        | 800 x 660 x 1907 / 32 x 27 x 75    |
| Maximum Temperature (°C / °F)                  | 55 / 131                           |
| Maximum Humidity (%)                           | 95                                 |
| Installed Power (KW / HP)                      | 10.5 / 8.3                         |
| Voltage and Phase (Volts / Phase / Hertz)      | 415/3/50                           |
| External Dimensions (W x D x H) in mm / inches | 2500 x 5000 x 2200 / 99 x 197 x 87 |
| Weight (Kgs)                                   | 850                                |