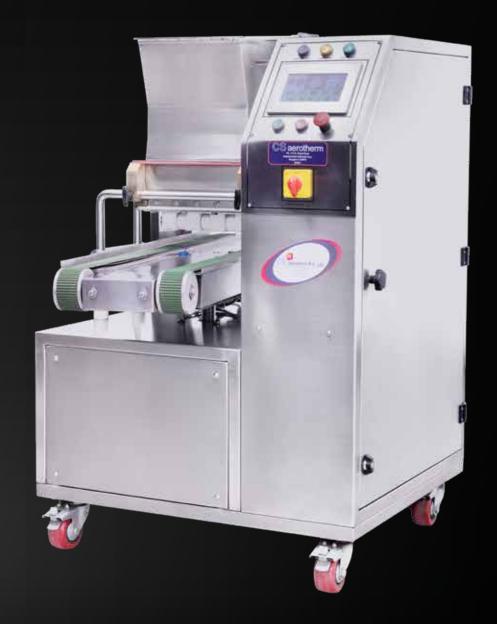

## **Cookie Dropping Machine**

CS aerotherm cookie dropping machine is highly efficient. It can handle dough from liquid to dense and even of hard consistency. Stainless steel structure makes it extremely hygienic and robust. Cookies are evenly placed and hence are baked to perfection. In-built PLC enables you to store different programs in it. With the help of nozzles, you can make cookies of varied shapes and sizes. It comes with a wire cut attachment. Let your creativity soar high and dish out some yummy cookies, macarons, shortbread, biscuits.

## **Specifications**

| Details                                   | CSACD-05                        | CSACD-07                         |
|-------------------------------------------|---------------------------------|----------------------------------|
| Production Capacity (Kgs / Hour)*         | 125                             | 175                              |
| No of Cookies Per Row                     | 5                               | 7                                |
| Installed Power (KW / HP)                 | 2 / 2.68                        | 2.5 / 3.35                       |
| Voltage and Phase (Volts / Phase / Hertz) | 415/3/50                        | 415/3/50                         |
| Tray Width (mm / inches)                  | 300/12                          | 450 / 18                         |
| Dimensions (L x W x H) in mm / inches     | 800 x 900 x 1250 / 32 x 36 x 50 | 800 x 1050 x 1650 / 32 x 42 x 65 |
| Weight (Kgs)                              | 550                             | 700                              |