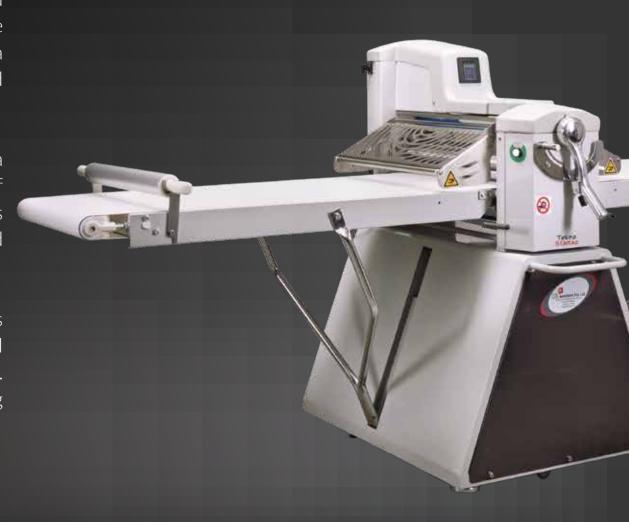

## **MANUAL SHEETER**

Manual Dough Sheeter that we manufacture is highly competent and is mainly used for kneading and pressing soft or hard textured dough. This dough can be used for making dumpling wrappers, puffs, kharis and a wide range of products that require kneading and sheeting.

This manual sheeter is extensively used in hotels, pasta processing units and bakeries. It can handle 10 kgs of dough at a time and has hard chrome polished cylinders that prevent sticking. A flour reservoir is provided above rollers.

Roller gap is adjustable to give desired thickness varying from 1mm to 40mm. A stainless steel protective guard on the sides of rollers makes it safe. It's easy to maintain and lasts long. We offer packaging in wooden cases suitable for exporting.

| Details                                       | Specifications                    |
|-----------------------------------------------|-----------------------------------|
| Model                                         | CS-DSM                            |
| Conveyor Running Speed (cm / sec)             | 12 - 60                           |
| Installed Power (KW / HP)                     | 0.75 / 1                          |
| Voltage and Phase (Volts / Phase / Hertz)     | 415 / 3 / 50                      |
| Conveyor Dimensions (L x W) in mm / inches    | 595 x 1200 / 24 x 48              |
| Working Dimensions (L x W x H) in mm / inches | 1070 x 2205 x 1070 / 43 x 87 x 43 |
| Weight (Kgs)                                  | 220                               |