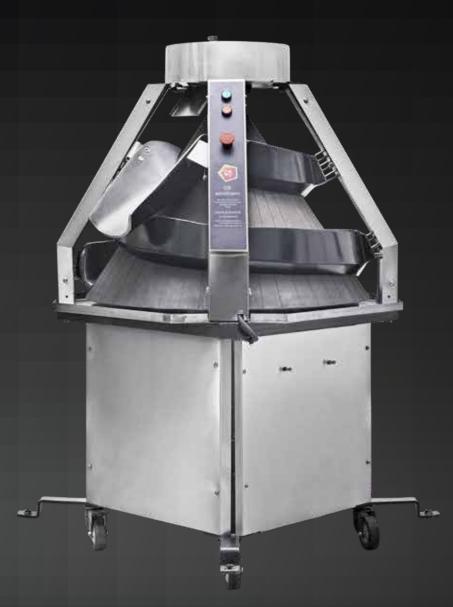

## **Conical Rounder**

The conical rounder is designed for intermediate and final moulding of dough. The machine's excellent execution ensures the moulded dough balls obtain an ideal round shape and a perfect smooth surface. Teflon coated Cone and Spirals ensure that dough balls don't stick to the surface. Mechanical flour duster is also provided for a smooth finish. Stainless steel plating makes it robust and hygienic. From here, dough is optimal to be proved.

## **Standard Features:**

- Teflon coated cone and spirals.
- Stainless Steel Plating.
- Mechanical Flour Duster.
- Teflon Coated Outlet Chute.
- Noise free operation.
- Maintenance is easy and simple.

| Details                                  | Specifications                  |
|------------------------------------------|---------------------------------|
| Model                                    | CS-CR                           |
| Production Capacity (Pcs / Hr)           | 2400                            |
| Weight of the Dough After Processing (g) | 200 - 1200                      |
| Installed Power (KW / HP)                | 0.75 / 1                        |
| Voltage and Phase (Volts/Phase/Hertz)    | 415/3/50                        |
| Dimensions (L x W x H) in mm / inches    | 850 x 850 x 1420 / 34 x 34 x 56 |
| Weight (Kgs)                             | 220                             |