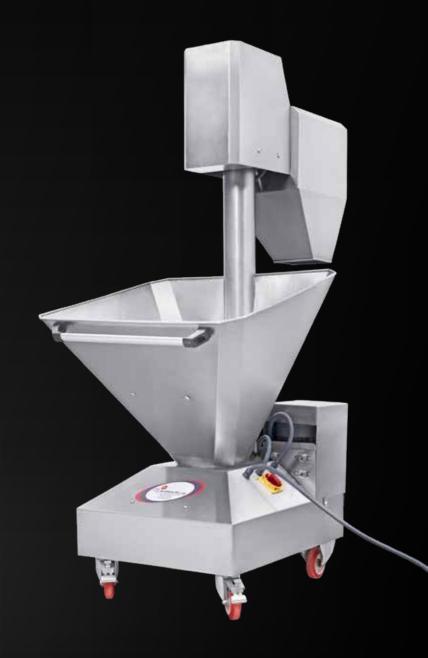

## **Flour Sifter**

The CS aerotherm flour sifter provides a helping hand in preparing flour for baking. It has an inbuilt fine sieve which removes all kinds of impurities from flour. After sifting, flour is really fine and provides an amazing texture to the baked products.

## **Advantages:**

- This flour sieve is convenient to use and easy to transport from place to place.
- Equipped with 2 motors.
- The sieve works with different types of flour.

## **Specifications**

| Details                                   | Specifications                   |
|-------------------------------------------|----------------------------------|
| Model                                     | ATUE                             |
| Capacity (Kgs / hour)                     | 600                              |
| Installed Power (KW / HP)                 | 1.1 / 1.5                        |
| Voltage and phase (Volts / Phase / Hertz) | 415/3/50                         |
| Dimensions (LxWxH) in mm/inches           | 1180 x 720 x 1635 / 47 x 29 x 65 |
| Weight (Kgs)                              | 104                              |