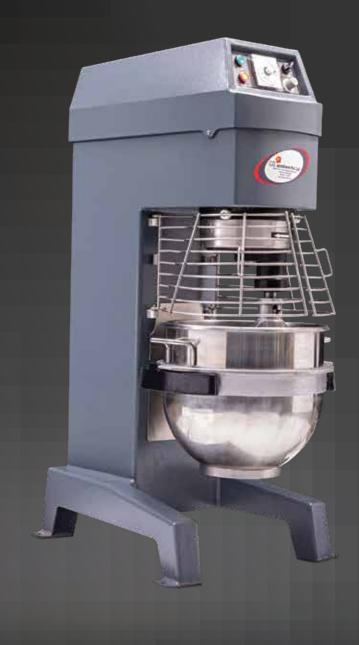

## **PLANETARY MIXER**

We bring to our customers a high torque Planetary Mixer for heavy loads of even mixing. It increases the texture and elasticity of the dough. It comes with 3 adjustable speed modes, three-shift control modes, fast rotational speed and uniform stirring bubbles. Cake mixture stirred by this machine renders a soft, refined texture and fine taste. Our premium quality Planetary mixer is offered in various models like PMB-40, PMB-80, PMB-100 and PMB-140 to best suit our client's needs. This machine is convenient to operate and highly competent in terms of performance. It has an interlocked safety guard, locking emergency stop button, timer and motor cooling system that guarantees safety and smooth functioning. We are one of the Best Planetary Mixer Suppliers in India.

| Model                                     | PMB-40                        | PMB-60                          | PMB-80                     | PMB-100                         | PMB-140                         |
|-------------------------------------------|-------------------------------|---------------------------------|----------------------------|---------------------------------|---------------------------------|
| Capacity (Ltrs)                           | 40                            | 60                              | 80                         | 100                             | 140                             |
| Speed (RPM)                               | 0-1440                        | 0-1440                          | 0-1440                     | 0-1440                          | 0-1440                          |
| Installed Power (KW/HP)                   | 1.5/2                         | 2.5 / 3                         | 4/5                        | 4.5 / 5.5                       | 5.6 / 7.5                       |
| Voltage and Phase (Volts / Phase / Hertz) | 415 / 3 / 50                  | 415 / 3 / 50                    | 415 / 3 / 50               | 415 / 3 / 50                    | 415 / 3 / 50                    |
| Dimensions (L x W x H) in mm / inches     | 900 x 560 x 1400 / 36 x 22 56 | 960 x 620 x 1500 / 40 x 25 x 56 | 1000 x 780 x1730 / 31 x 69 | 1200 x 1000 x1900 / 48 x 40 x75 | 1250 x 920 x 1900 / 50 x 37 x75 |
| Weight (Kgs)                              | 260                           | 320                             | 400                        | 550                             | 500                             |