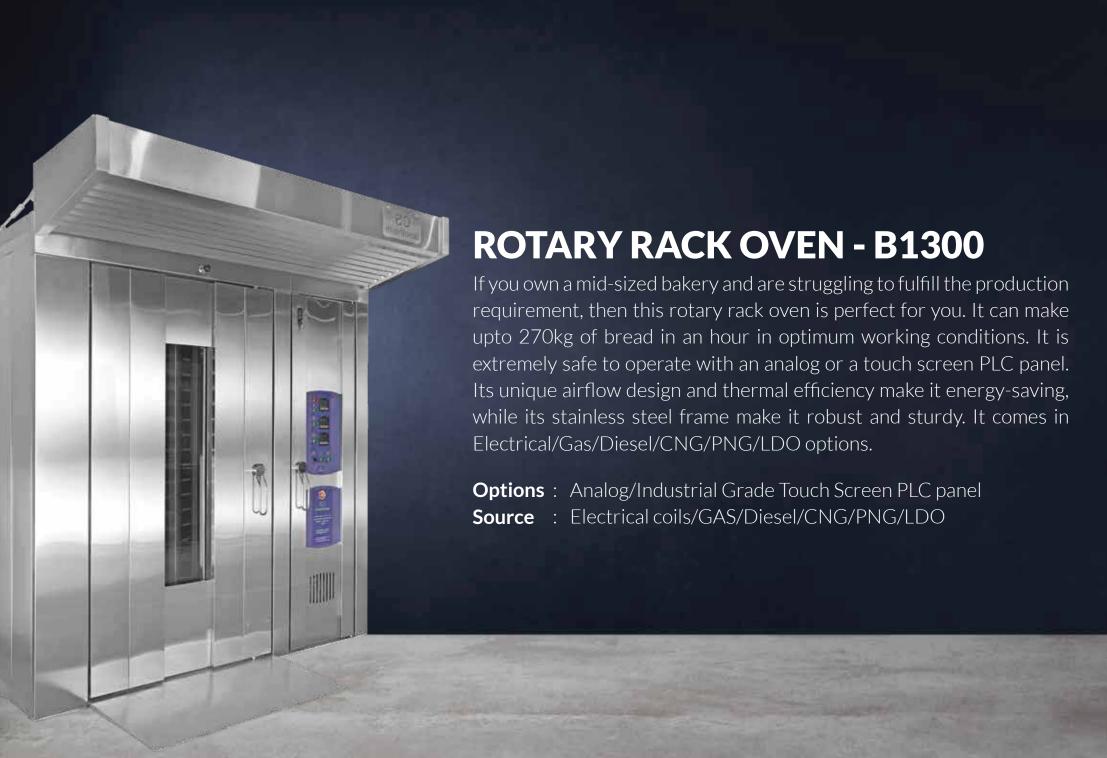

CS aerotherm stepped into the commercial bakery equipment domain, in the year 1997, with a long-term technical collaboration with FN Aerotherm, Denmark to manufacture rotary-rack (B-900 and B-1300) and electrical deck-ovens and most advanced Diesel, Gas, Electric Rotary Rack ovens. Today our product range not only meets the demand of domestic clients but also find their way to highly satisfied clientele in countries of Indian sub continent, Middle East and Africa. For the expanding domestic and international client database, our brand 'CS Ovens' stands for quality, variety and dependability.

## Oven Specifications:

| Details                                                                                        | Specifications                    |
|------------------------------------------------------------------------------------------------|-----------------------------------|
| Model                                                                                          | B-1300                            |
| Trolley Size (W x D x H) in mm / inches                                                        | 700 x 520 x 1907 / 28 x 20.5 x 75 |
| No. of Trolleys Provided with the Oven (No.s)                                                  | 4                                 |
| Maximum Temperature (°C / °F)                                                                  | 300 / 572                         |
| Installed Power (KW / HP)                                                                      | 2.75 / 4                          |
| Voltage and Phase (Volts / Phase / Hertz)                                                      | 415/3/50                          |
| Recommended Servo Voltage Stabiliser for the Control Circuit (KVA / Phase)                     | 1/1                               |
| Minimum Opening Required to take the oven into the bakery in split mode (H x W) in mm / Inches | 2500 x 970 / 100 x 39             |
| External Dimensions (W x D x H) in mm / inches                                                 | 2134 x 1753 x 2490 / 84 x 69 x 98 |
| Weight (Kgs)                                                                                   | 1950                              |

Standard Trolley Size (W x D x H) in mm / inches is  $700 \times 520 \times 1907 / 28 \times 20.5 \times 75$ Standard Tray Size (W x L) in mm / inches is  $450 \times 700 / 18 \times 27$ 